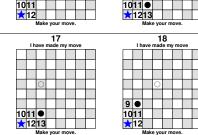

1011 ●

**†**1213

Make your move.

23 I have made my move

0

Bad luck. Go to 0 and try again.

|                           | Bad luck. Go to 0 and try again. |    |    |   |  |  |  |  |  |  |  |
|---------------------------|----------------------------------|----|----|---|--|--|--|--|--|--|--|
| 22<br>I have made my move |                                  |    |    |   |  |  |  |  |  |  |  |
|                           |                                  |    |    |   |  |  |  |  |  |  |  |
|                           |                                  |    |    |   |  |  |  |  |  |  |  |
|                           |                                  |    |    |   |  |  |  |  |  |  |  |
|                           |                                  |    |    |   |  |  |  |  |  |  |  |
|                           |                                  |    |    |   |  |  |  |  |  |  |  |
|                           |                                  |    |    |   |  |  |  |  |  |  |  |
|                           | 10                               | 11 | •  | 0 |  |  |  |  |  |  |  |
|                           | ★                                | 12 | 13 |   |  |  |  |  |  |  |  |
| Make your move.           |                                  |    |    |   |  |  |  |  |  |  |  |

24 I have made my move

Bad luck. Go to 0 and try again.

| 19<br>I have made my move |         |    |  |  |  |  |  |  |  |  |  |  |
|---------------------------|---------|----|--|--|--|--|--|--|--|--|--|--|
|                           |         |    |  |  |  |  |  |  |  |  |  |  |
|                           |         |    |  |  |  |  |  |  |  |  |  |  |
|                           |         |    |  |  |  |  |  |  |  |  |  |  |
|                           |         |    |  |  |  |  |  |  |  |  |  |  |
|                           |         | 0  |  |  |  |  |  |  |  |  |  |  |
|                           | 9       | •  |  |  |  |  |  |  |  |  |  |  |
|                           | 10      | 11 |  |  |  |  |  |  |  |  |  |  |
|                           | $\star$ | 12 |  |  |  |  |  |  |  |  |  |  |
| Make your move.           |         |    |  |  |  |  |  |  |  |  |  |  |