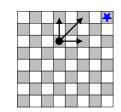

turns to move it. I will make the first move. After you place this 
on the first row, we will take it in

2 I move five square

9 •

1011

**★**12

4 I move two squares down

0

number of squares on a down-left diagonal to the left, any number of squares down, or any Each player can move the ullet any number of squares