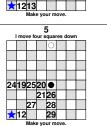

turns to move it. I will make the first move. After you place this 
on the first row, we will take it in

2 I move five square

9 •

1011

**★**12

4 I move two squares down

0

number of squares on a down-left diagonal to the left, any number of squares down, or any Each player can move the ullet any number of squares