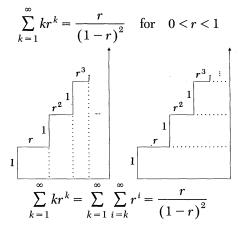

Proof Without Words: Gabriel's Staircase

-STUART G. SWAIN UNIVERSITY OF MAINE AT MACHIAS MACHIAS, ME 04654